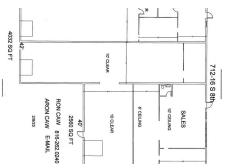

## **PROPERTY FEATURES**

Good retail space for lease in 2 buildings at corner of 8th and Mary. Owner retains use of north 20 feet of building. 10' clear height in most of space with 2 drive in doors in rear off alley. Parking area in rear. Former paint store. About 4 blocks south of downtown. About 2,000 SF storage space accessible from drive-in doors. \$2400 per month plus pro-rata share of taxes and insurance.

Price: \$2,860.00/month plus share of taxes and insurance

• Year Built: 1950

• Property Type: Retail

Parking: In rear and on-street

Zoning Description: C-3 general commercial

Lot Size: .28 acres

Raymond Sisson
Director of Commercial Services
816-390-7478
ray@raysisson.net
www.raysisson.net