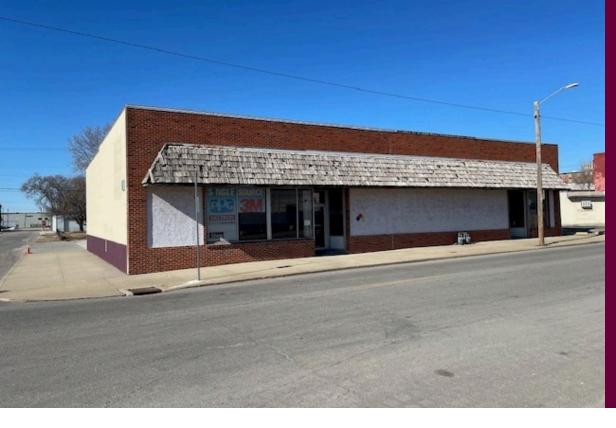

## FOR LEASE

\$2,860.00/month 4,546 SF

## **PROPERTY FEATURES**

Good retail space for lease in 2 buildings at corner of 8th and Mary. Owner retains use of north 20 feet of building. 10' clear height in most of space with 2 drive in doors in rear off alley. Parking area in rear. Former paint store. About 4 blocks south of downtown. About 2,000 SF storage space accessible from drive-in doors. \$2400 per month plus pro-rata share of taxes and insurance.

Price: \$2,860.00/month plus share of taxes and insurance

• Year Built: 1950

• Property Type: Retail

Parking: In rear and on-street

Zoning Description: C-3 general commercial

Lot Size: .28 acres

Raymond Sisson
Director of Commercial Services
816-390-7478
ray@raysisson.net
www.raysisson.net