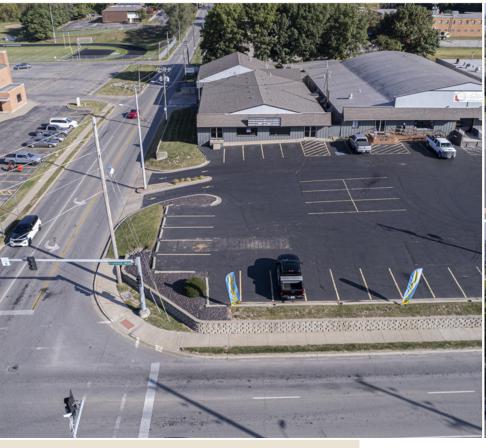

## 3603 Frederick

3603 FREDERICK AVE · ST. JOSEPH · MO · 64506

Stein & Summers Real Estate

- · LOCATED NEAR BELT & FREDERICK
- · 27,225 SF 23,085 ON MAIN LEVEL
- · DOCK, OVERHEAD DOOR OFF 36TH ST
- · FREIGHT ELEVATOR

## **FOR SALE**

\$1,425,000

Retail building for sale near intersection of Belt Hwy and Frederick Ave. 13,400 SF on east side has high ceilings and is sprinkled. West side is 2 connected buildings with 9,685 SF on main level and a 4140 SF lower level with level access. Building will be vacant January 1.