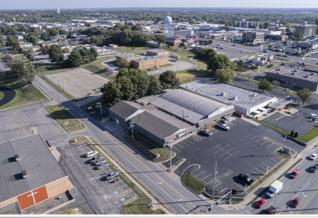

## 3603 Frederick

3603 FREDERICK AVE · ST. JOSEPH · MO · 64506

Stein & Summers Real Estate

- · LOCATED NEAR BELT & FREDERICK
- · 27,225 SF 23,085 ON MAIN LEVEL
- · DOCK, OVERHEAD DOOR OFF 36TH ST
- · FREIGHT ELEVATOR

## **FOR SALE**

\$1,425,000

Retail building for sale near intersection of Belt Hwy and Frederick Ave. 13,400 SF on east side has high ceilings and is sprinkled. West side is 2 connected buildings with 9,685 SF on main level and a 4140 SF lower level with level access. Building will be vacant January 1.