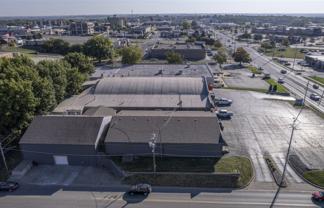

## 3603 Frederick

3603 FREDERICK AVE · ST. JOSEPH · MO · 64506

Stein & Summers Real Estate

- · LOCATED NEAR BELT & FREDERICK
- · 27,225 SF 23,085 ON MAIN LEVEL
- · DOCK, OVERHEAD DOOR OFF 36TH ST
- · FREIGHT ELEVATOR

## **FOR SALE**

\$1,425,000

Retail building for sale near intersection of Belt Hwy and Frederick Ave. 13,400 SF on east side has high ceilings and is sprinkled. West side is 2 connected buildings with 9,685 SF on main level and a 4140 SF lower level with level access. Building will be vacant January 1.