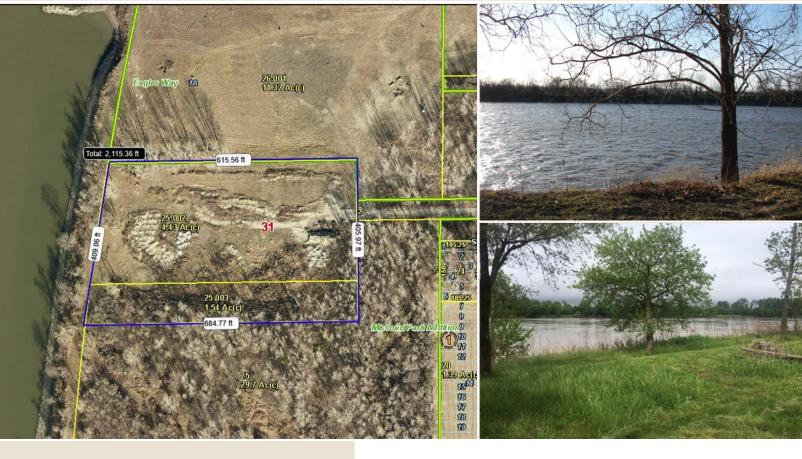

## **FOR SALE**

\$450,000

6 acres MOL with 400' of Missouri River frontage. Includes a 600' X 50' undivided half interest in a road easement from Waterworks Rd. Sewers are in Waterworks Rd. 2500 loads of dirt have been delivered to property making most of property above the 500 year flood plain. May be combine with the 29.7 acre adjacent parcel to the south. Water and electric to site. Ideal for recreational uses.