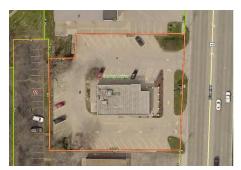

• Price: \$1,375,000

- CAP rate: 6%

• Year Built: 1999

• Property Type: Investment

• Parking Ratio: 5/1,000 SF

· Building Class: B

• Zoning Description: C-3

• Lot Size: .71 AC