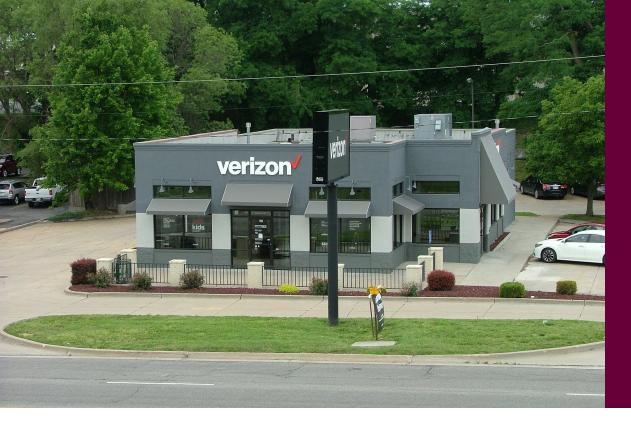

## FOR SALE

\$1,375,000.00 3,200 SF

## **PROPERTY FEATURES**

Long term, since 2010, Verizon tenant with remaining lease term. Tenant completed updates in 2023.

Located on the Belt Hwy, near Frederick Ave. in the main retail corridor.

Net lease with Tenant reimbursing Landlord for real estate taxes and property insurance.

• Price: \$1,375,000

- CAP rate: 6%

• Year Built: 1999

• Property Type: Investment

• Parking Ratio: 5/1,000 SF

· Building Class: B

• Zoning Description: C-3

• Lot Size: .71 AC