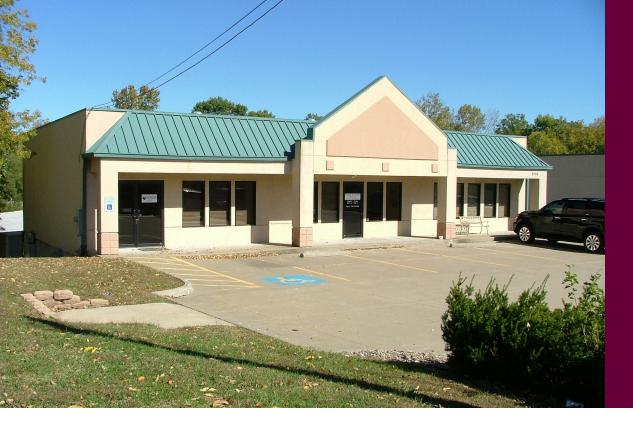

## PROPERTY FEATURES

Good small office in this two-tenant office building on Gene Field, between Belt Hwy. and Woodbine Rd, near Boehringer Ingelheim. Three private offices and a large open area.

• Price: \$1670 per month

• Year Built: 1998

• Property Type: Office

• Parking Ratio: 4/1,000 SF

• Building Class: B

• Zoning Description: CP-3

• Lot Size: .79 AC

Berkshire Hathaway HomeServices Stein & Summers Real Estate