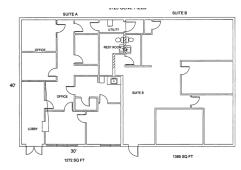

## FOR LEASE

\$1670.00 1,385 SF

## PROPERTY FEATURES

Good small office in this two-tenant office building on Gene Field, between Belt Hwy. and Woodbine Rd, near Boehringer Ingelheim. Three private offices and a large open area.

• Price: \$1670 per month