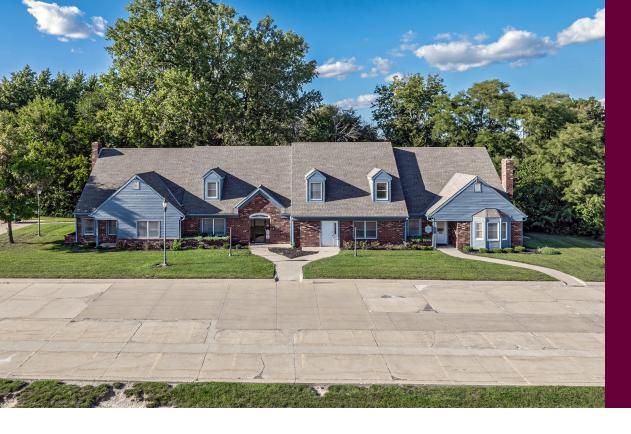

### PROPERTY FEATURES

2300 SF main floor office suite, ready to occupy, in Building D on the north side of the pond in Woodlawn Office Condominiums.

Six offices, a conference room, 2 restrooms, reception.

Near Price Chopper, Woodlawn Shopping Center.

• Price: \$16.00/ SF plus expenses of \$3.65/SF

• Year Built: 1989

• Property Type: Office

• Parking Ratio: 5/1,000 SF

· Building Class: B

• Zoning Description: C-3