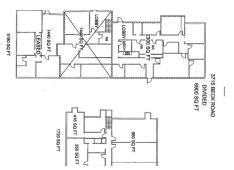

### PROPERTY FEATURES

2300 SF main floor office suite, ready to occupy, in Building D on the north side of the pond in Woodlawn Office Condominiums.

Six offices, a conference room, 2 restrooms, reception.

· Lot Size: footprint