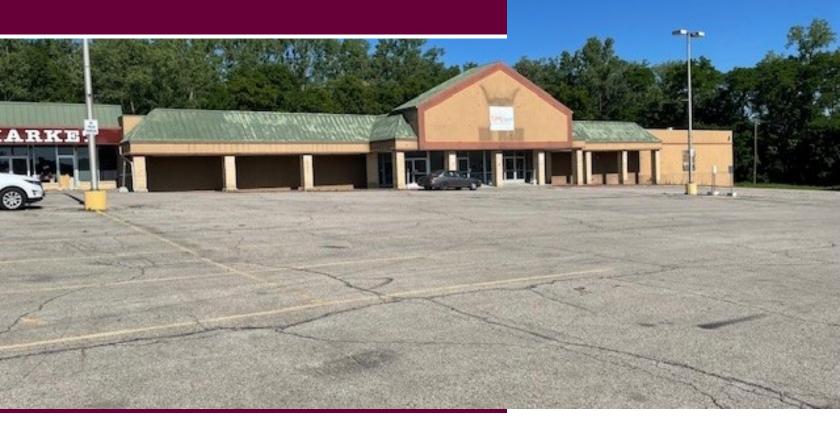

## 3414 S 22nd Street Saint Joseph, MO 64503

47,0000 SF Offered at \$1,375,000

32,000 SF of climate-controlled space for warehouse or self-storage.
12' ceilings. Additional 15,000 SF could be RV or boat storage.
9 HVAC units, new in 2009
New roof in 2024.
3-phase electric.

- 32,000 SF Climate controlled warehouse
- 15,000 SF RV or boat storage
- Zoned C-3
- 4.26 acres
- 7500 vehicle per day
- Taxes, \$15,440 (2024)

Large paved parking lot.

**Raymond Sisson** 

Director of Commercial Services 816-390-7478 ray@raysisson.net www.raysisson.net MO Lic #: 1999020688, KS Lic #: BR00003466 BERKSHIRE HATHAWAY HOMESERVICES