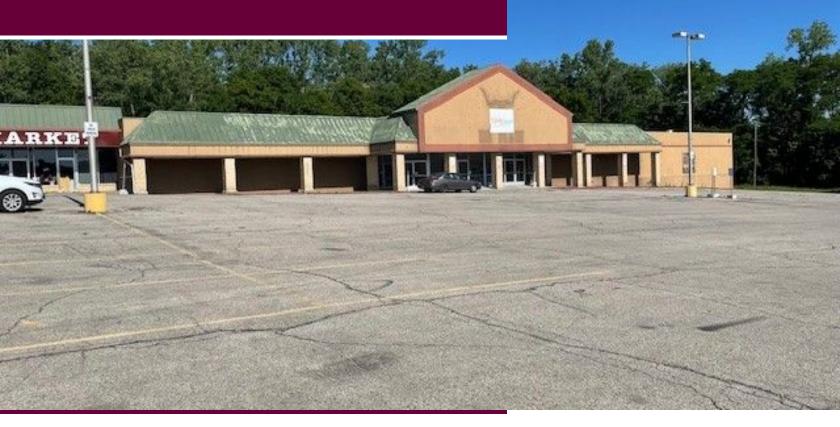

## 3414 S 22nd Street Saint Joseph, MO 64503

32,0000 SF Offered at \$3.85/SF NNN

Strip center on 4.26 acres on S 22nd St. 32,000 former grocery store, recently used as bar and event center, now vacant, with adjacent small stores.

Large box could possibly be converted to warehouse. 12' ceilings.

- 32,000 SF
- Zoned C-3
- 4.26 acres
- 7500 vehicle per day
- Taxes, \$15,440 (2024)

Raymond Sisson Director of Commercial Services 816-390-7478 ray@raysisson.net www.raysisson.net MO Lic #: 1999020688, KS Lic #: BR00003466