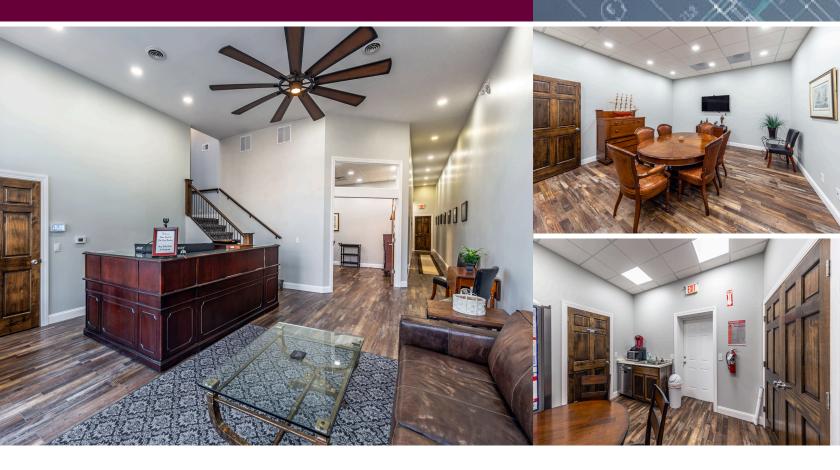

#### Minutes to KCI and downtown Kansas City.

The extra touches begin at the front door with an air-lock entry. Large glass front windows flood the interior with natural light. A wood reception counter anchors the entry area, leading into a large conference room and the stairs to the upper floor.

# Office Building for Sale

Ideal for professional offices.

This tastefully renovated turn-of-the-last-century office building has truly be brought into the 21st century with crisp, clean lines, light walls and plentiful lighting and nods to its histroy.