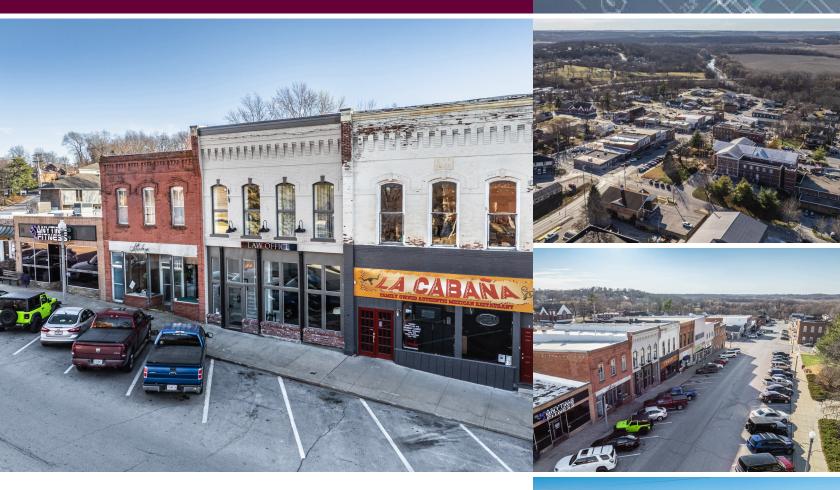

### Downtown Platee City, MO 331 Main Street, Platte City MO

# Office Building for Sale

Exciting opportunity to own your office building at an accessible price point for a Kansas City area business. Executive offices with conference rooms, break room, 2 restrooms and storage.

Conveniently located in quaint, downtown Platte City, MO across from the courthouse, and within walking distance of restaurants and retail.

#### Minutes to KCI and downtown Kansas City.

The extra touches begin at the front door with an air-lock entry. Large glass front windows flood the interior with natural light. A wood reception counter anchors the entry area, leading into a large conference room and the stairs to the upper floor.

- 3936 SF of office space on two floors
- 1150 SF warehouse/storage space
- · Some furnishings could be available for purchase