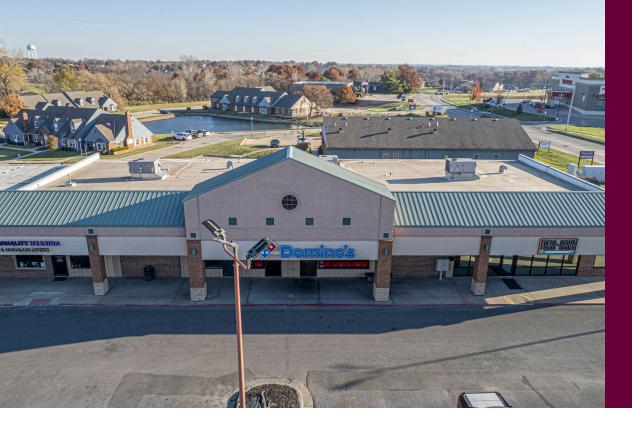

### **PROPERTY FEATURES**

Good retail location near Belt Hwy & Beck Rd intersection in Woodlawn Shopping center. Additional tenants include Quality Hearing, Dominos Pizza and Fresh Karma. \$13/SF plus estimated expenses of \$2.60/SF.

Near Consentinos Price Chopper, Anderson Ford, FSB Bank and Harbor Freight. North Belt location.

- Price: \$13.00/SF plus \$2.60/SF expenses
- Year Built: 1980
- Property Type: Retail
- Parking Ratio: 5/1,000 SF
- Building Class: B
- Zoning Description: C-3 general commercial
- Lot Size: .74 AC

## 2225 N Belt Highway, Saint Joseph, MO 64506