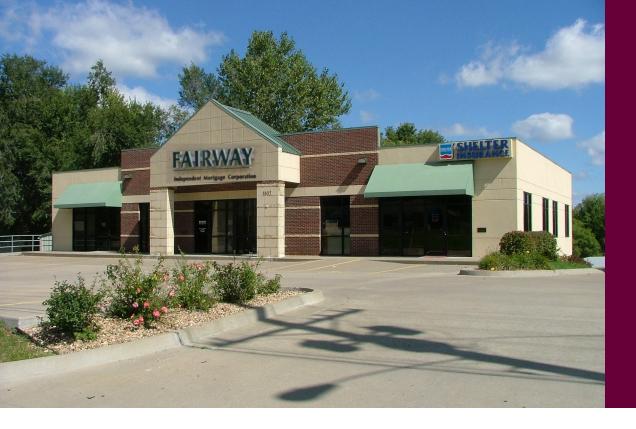

## **PROPERTY FEATURES**

Small executive office in this nice, professional office building, has 2 offices, reception area and break room. . Conveniently located on north Woodbine Rd, with easy area access to via I-29. Additional tenant in building includes Fairway Mortgage.

## 1807 North Woodbine Road, Suite B, Saint Joseph, MO