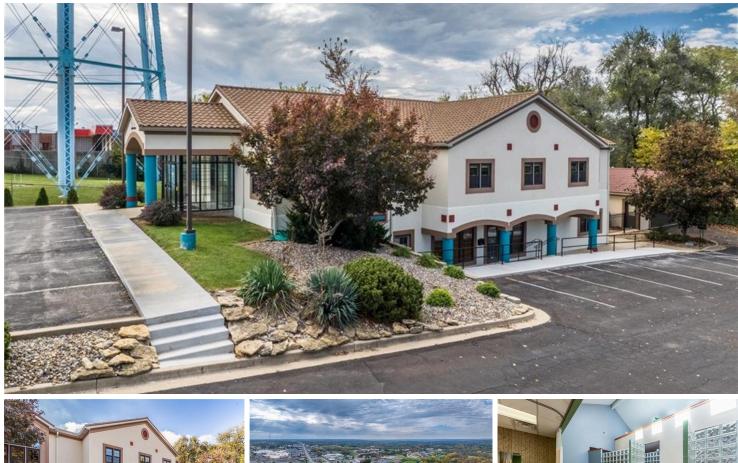

## 1338 N Belt Highway Saint Joseph, MO 64506

## FOR SALE OR LEASE

Tenant Moving! 3500 SF available on the upper floor of building. Lower floor has 900 SF available for lease, in addition to 2100 SF leased on a 3 year lease. Good location on the Belt Hwy., just north of Frederick Ave. Level entrance to both upper and lower floors. 22,000 AADT on Belt Hwy (2022)

- For sale \$1,200,000
- For lease lower 900 SF \$12.50/SF plus expenses
- For lease upper 3,500 SF \$14.00/SF plus expenses
- Zoned C-3

Berkshire Hathaway HomeServices Stein & Summers Real Estate 1007 E. St. Maartens Dr. Saint Joseph, MO 64506