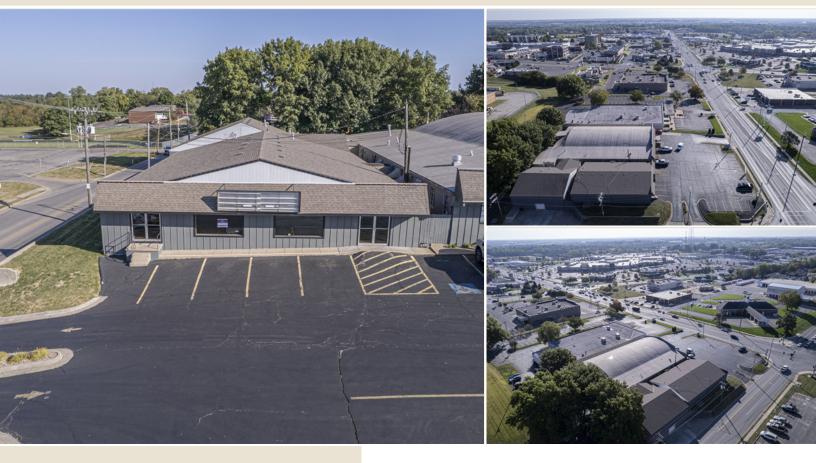

## 3601 Frederick

- · 4,140 SF, 8,280 SF, 9,685 SF OR 13,825SF
- · LEASE 1, 2 OR ALL 3 SPACES
- · GREAT LOW LEASE RATE

## \$4.30/yr

13,825 SF for lease. Space may be divided. 4,140 SF on lower level with separate entrance. 9685 SF in two joined buildings. Good location near Belt Hwy & Frederick Ave intersection. Near Bishop LeBlond High School, Heaton, Bowman Smith and Sindenfaden Chapel, WalGreens, CVS, Commerce Bank and more. See floor plan, could be leased as buildings 2 and 3 9,685 SF (\$4200/month), or buildings 3 and 4 8,280 SF (\$2,070) or buildings 2, 3 and 4 13,825 SF (\$4,950/month).

- Frederick Boulevard **Baptist Church** re Psychiatric Mosaic Medical Center - St. Joseph Albrecht-Kemper seum Museum of Art (169) C Missouri St Joseph Hy-Vee Grocery Store Nestern State University Central High School Messanie St Google Map data ©2022
- · MSA ST. JOSEPH, MO-KS
- · BUILT IN 1960
  - 4140 MINIMUM DIVISIBLE SF
- · RETAIL/FREE STANDING
- · 13,825 GSF
- · 1.32 ACRES