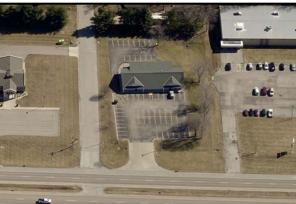

ites | 11     |



BERKSHIRE HATHAWAY | Stein & Summers Real Estate HomeServices

### **Description**

- Professional building located at 6503 N Belt Hwy, Country Club, MO offers 5,270 Sq. Ft.
- Lot: 1.20 Acres
- The north half consisting of 2,635 Sq. Ft. is leased until July 1, 2023. The south half hair salon, owned by current owner, can either maintain a lease option or vacate.
- Accessible and visible from the North Belt Highway.
- Just minutes from Interstate 29 and N. 169 Highway interchange and Shoppes of North Village.
- Free standing.
- Asphalt Parking offers 55 parking spaces.
- The Professional Office Building is located just north of B & J Skate Center and south of the Village's City Hall.
- For Sale: \$750,000

### **Property Feature Sheet**

#### **Investment Opportunity**





#### 6503 N Belt Hwy, Country Club, MO

**Building:** 5,270 SF

Lot: 1.20 Acres

Available: North end: 2,635 SF for lease on July 1, 2023

South end: Current owner occupied

Parking: Adjacent - Asphalt

55 Parking Spaces

Highway: North Belt Hwy - 5 Lanes

Water: Missouri American Water Co.

Gas: Spire

Electricity: Evergy

Sewer: City of St. Joseph dba Country Club Village

Adjacent Tenant: Yes, Hair Salon

Just minutes from US Hwy 169 & US 71 (Business Route

Main Traffic 29)
Artery:

Access: N. Belt Hwy

For Sale: \$750,000

For Lease: \$11.00/SF plus taxes \$1.36, insurance

\$0.38 & CAM \$0.25

Possession: July 1, 2023

CoStar#: 27522490

MLS#: 2418217

Web Site: www.stjoseph.net/cb/6501-03nbelt.pdf

#### Raymond A. Sisson, CCIM

Berkshire Hathaway Home Services, Stein & Summers Rea