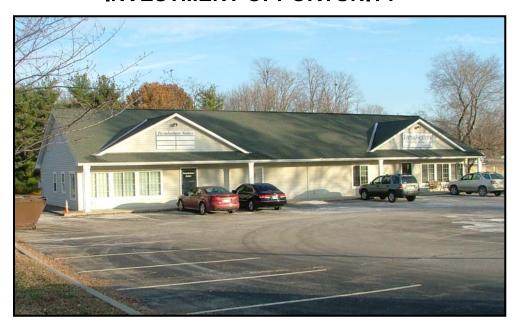

#### **INVESTMENT OPPORTUNITY**

### PROFESSIONAL BUILDING

5,270 Sq. Ft.

6501-03 N. Belt Hwy, Country Club, MO (St. Joseph, MO)

www.stjoseph.net/cb/6501-03nbelt.pdf

Contact:

### **Description**

- Professional building located at 6503 N Belt Hwy, Country Club, MO offers 5,270 Sq. Ft.
- Lot: 1.20 Acres
- The north half consisting of 2,635 Sq. Ft. is leased until July 1, 2023. The south half hair salon, owned by current owner, can either maintain a lease option or vacate.
- Accessible and visible from the North Belt Highway.
- Just minutes from Interstate 29 and N. 169 Highway interchange and Shoppes of North Village.
- Free standing.
- Asphalt Parking offers 55 parking spaces.
- The Professional Office Building is located just north of B & J Skate Center and south of the Village's City Hall.
- For Sale: \$750,000