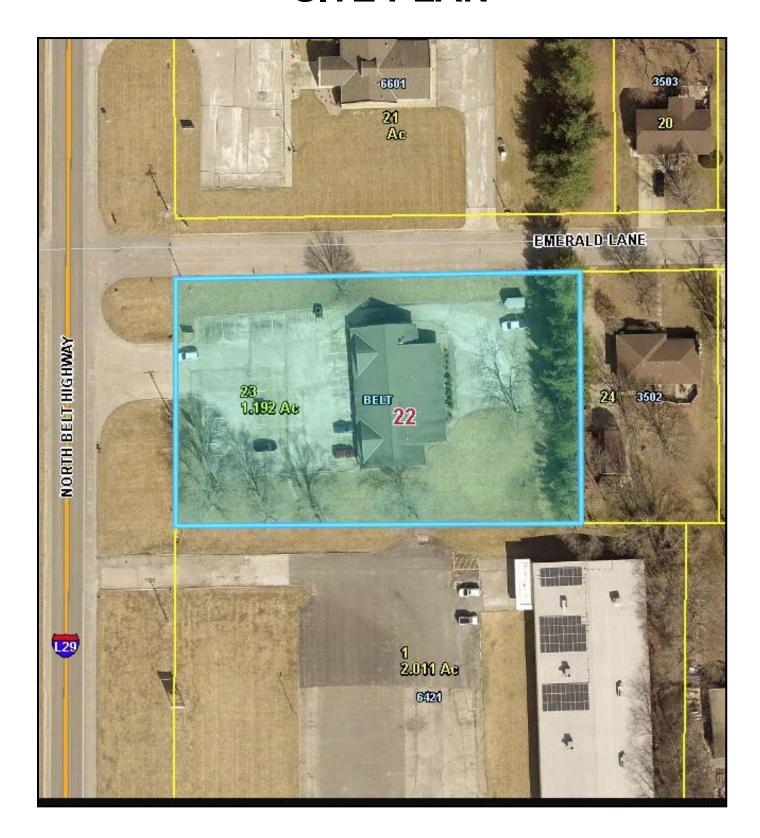

cess: N. Belt Hwy

For Sale: \$750,000

For Lease: \$11.00/SF plus taxes \$1.36, insurance

\$0.38 & CAM \$0.25

Possession: July 1, 2023

CoStar#: 27522490

MLS#: 2418217

Web Site: www.stjoseph.net/cb/6501-03nbelt.pdf

#### Raymond A. Sisson, CCIM

Berkshire Hathaway Home Services, Stein & Summers Real Estate 1007 E St. Maartens, St. Joseph, Missouri 64506 Business (816) 232-2000 Fax (816) 233-8204

E-mail: <a href="mailto:raysisson@stjoseph.net">raysisson@stjoseph.net</a>
Web Site: <a href="mailto:www.raysisson.net">www.raysisson.net</a>



The statements and figures presented herein, while not guaranteed, are secured from sources we believe authoritative. Subject to prior sale, lease, withdrawal, and price changes without notice.

# Floor Plan 1



# Floor Plan 2



### **SITE PLAN**



# **Drive Time Map**



### Drive Times to St. Joseph, Missouri are all approximate.

Raymond A. Sisson, CCIM
Berkshire Hathaway Home Services, Stein & Summers RealEstate
1007 E St. Maartens, St. Joseph, Missouri 64506
Business (816) 233-8780 Fax (816) 233-8204

E-mail: <a href="mailto:raysisson@stjoseph.net">raysisson@stjoseph.net</a>
Web Site: <a href="mailto:www.raysisson.net">www.raysisson.net</a>





### **COMMUNITY PROFILE**

St. Joseph Metro Chamber www.saintjoseph.com

City of St. Joseph www.ci.st-joseph.mo.us

St. Joseph Convention and Visitors Bureau www.stjoemo.info

Demographic Web Site: www.nwmoinfo.org

**Buchanan County** www.co.buchanan.mo.us

St. Joseph News Press www.newspressnow.com

St. Joseph School District www.sjsd.k12.mo.us

Missouri Western State University www.