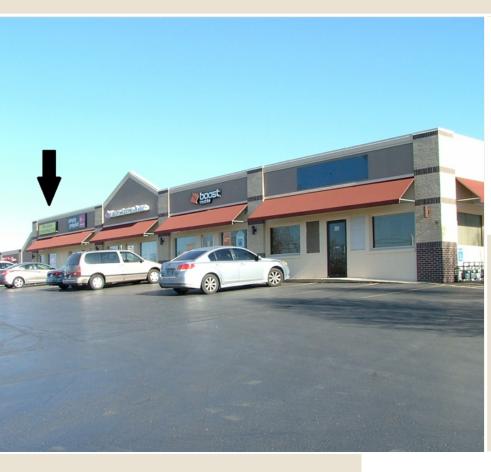

## 3003 S Belt

3003 S BELT · ST. JOSEPH · MO · 64503

## **FOR LEASE**

\$20.85/yr

512 SF retail space available on South Belt Highway. Gross rent of \$890 per month. Open space with one restroom. Near south Belt Walmart, Aldi's, Tractor Supply. Good visibility from street.

· RETAIL · 512 RSF · MSA - ST. JOSEPH, MO-KS

Raymond Sisson (816) 233-8780 (816) 390-7478 ray@raysisson.net