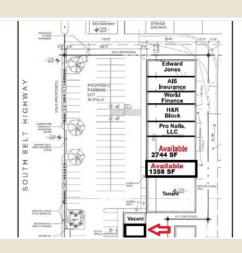

## **FOR LEASE**

\$20.85/yr

512 SF retail space available on South Belt Highway. Gross rent of \$890 per month. Open space with one restroom. Near south Belt Walmart, Aldi's, Tractor Supply. Good visibility from street.

· RETAIL · 512 RSF · MSA - ST. JOSEPH, MO-KS

Raymond Sisson (816) 233-8780 (816) 390-7478 ray@raysisson.net