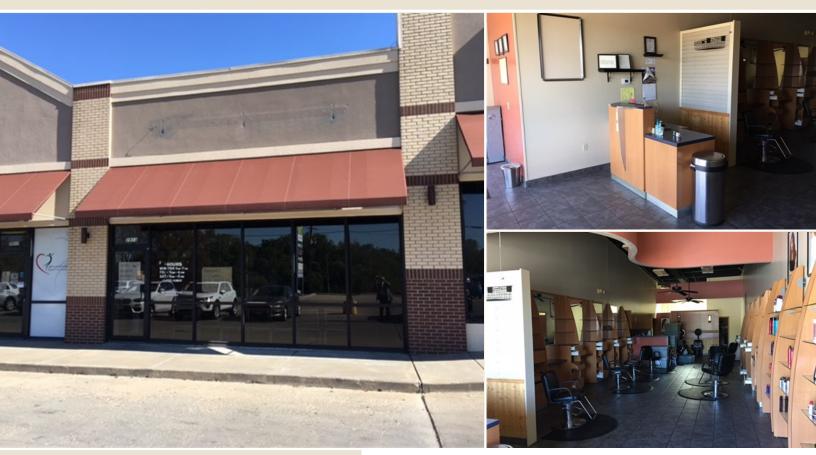

## 2913 S Belt 2913 S BELT · ST. JOSEPH · MO · 64503

· HAIR SALON SPACE WITH FFE

· HIGH TRAFFIC COUNT AREA

FFE MAY BE PURCHASED SEPARATELY

## \$11.75/yr

1358 SF former salon space in a high traffic strip center on the south Belt near south Walmart, Aldis and Tractor Supply. All Furniture, fixtures and equipment are property of Tenant, but could be purchased separately from Tenant. High traffic counts on the south Belt and a good tenant mix in the shopping center are very favorable for a salon.